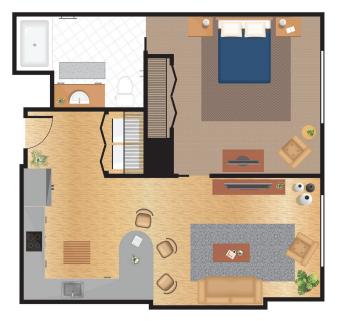

## **NEWPORT** | 707-741 SQ FT **ONE BEDROOM APARTMENT**

- Kitchen
- Living
- Bedroom
- 12'4" x 13'5" 7'2" x 1'10"

8'7" x 10'9"

13'4" x 13'5"

- Closet Bathroom
- 7' x 6'4"

\*floor plans and dimensions may vary