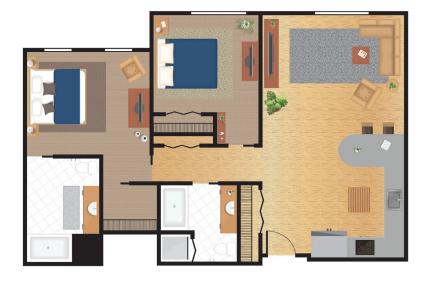

## MANCHESTER | 1,120 SQ FT TWO BEDROOM APARTMENT

| <ul> <li>Kitchen</li> </ul>         | 12'3" x 9'     |
|-------------------------------------|----------------|
| <ul> <li>Closet</li> </ul>          | 8'4" x 2'8"    |
| <ul> <li>Living</li> </ul>          | 14'10" x 12'8' |
| <ul> <li>Bedroom/Den</li> </ul>     | 12'8" x 10'11' |
| <ul> <li>Closet</li> </ul>          | 6'1" x 2'8"    |
| <ul> <li>Bathroom</li> </ul>        | 4'6" x 8'7"    |
| <ul> <li>Master Bedroom</li> </ul>  | 13′11" x 13′1′ |
| <ul> <li>Master Closet</li> </ul>   | 6'1" x 5'3"    |
| <ul> <li>Master Bathroom</li> </ul> | 6'3" x 8'6"    |
| *floor plans and dimensi            | ons may vary   |