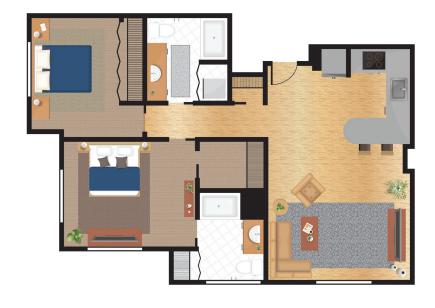

## YORKSHIRE | 1,208 SQ FT TWO BEDROOM APARTMENT

| <ul> <li>Kitchen</li> </ul>          | 10' x 5'9"    |
|--------------------------------------|---------------|
| <ul> <li>Closet</li> </ul>           | 3'11" x 2'10' |
| <ul> <li>Living</li> </ul>           | 16'4" x 17'2' |
| <ul> <li>Bedroom/Den</li> </ul>      | 8'9" x 11'6"  |
| <ul> <li>Closet</li> </ul>           | 10'4" x 2'10' |
| <ul> <li>Master Bedroom</li> </ul>   | 15'8" x 11'9' |
| <ul> <li>Master Closet</li> </ul>    | 7'9" x 6'7"   |
| *floor plans and dimensions may vary |               |