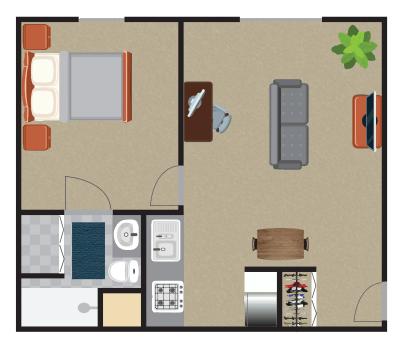

## **APARTMENT FEES**

Traditional Entrance Plan: \_\_\_\_\_

50% Estate Entrance Plan: \_\_\_\_\_

80% Estate Entrance Plan:

Monthly Fee:

COTTAGE GROVE PLACE REPRESENTATIVE

Date:\_\_\_\_\_\_ Phone:\_\_\_\_\_

BELMONT | 570-616 SQ FT **ONE BEDROOM APARTMENT** 

• Living

14'5" x 12'1"

14'6" x 9'7" • Bedroom

\*floor plans and dimensions may vary

- Large closets
- Safety assist bars in shower/tub
- Fully equipped, all-electric kitchen
  - Stove
  - Microwave
  - Dishwasher
  - Refrigerator/Freezer