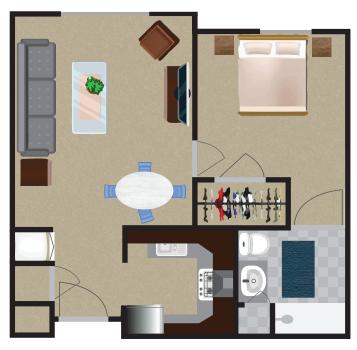

# VERONA | 616 SQ FT **ONE BEDROOM APARTMENT**

- Kitchen
- Dining
- 10' x 14' 5' x 5'
- Living
- 11'6" x 18'6"
- Bedroom
- Closet
- 4' x 6'

9'6" x 12'6"

\*floor plans and dimensions may vary

- Walk-in closet
- Safety assist bars in shower/tub
- Heat lights in bathroom
- Fully equipped, all-electric kitchen
  - Stove
  - Microwave
  - Dishwasher
- Refrigerator/Freezer