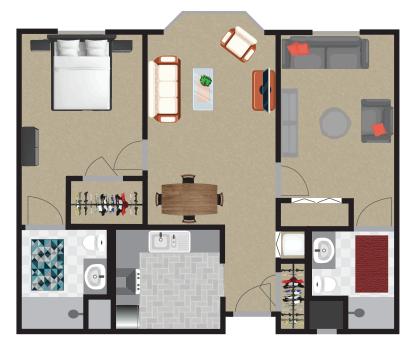

# OXFORD | 900 SQ FT **TWO BEDROOM APARTMENT**

- Kitchen
- Dining
  - 6' x 5' 10'5" x 18'6"

9' x 7'

- Living
- Bedroom/Den Master Bedroom
  - 10' x 12'9"

9'6" x 14'6"

- Master Closet 6' x 4'
  - \*floor plans and dimensions may vary