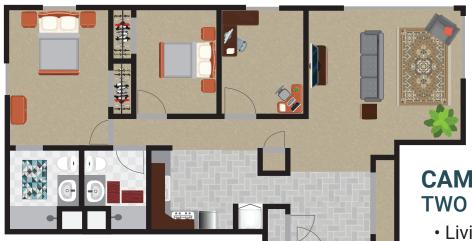

## CAMPDEN | 1,172 SQ FT TWO BEDROOM + DEN APARTMENT

15'6" x 14'9" Living 8'3" x 11'3" • Den 8'6" x 11'3" Bedroom Bedroom 10' x 11'

\*floor plans and dimensions may vary