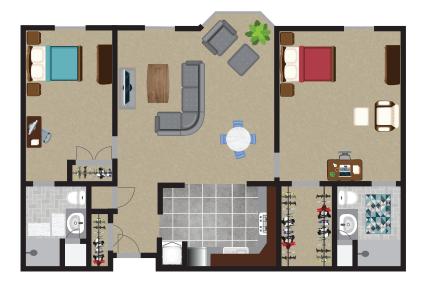

## **APARTMENT FEES**

Traditional Entrance Plan: \_\_\_\_\_

50% Estate Entrance Plan:

80% Estate Entrance Plan:

Monthly Fee:

COTTAGE GROVE PLACE REPRESENTATIVE

Date: \_\_\_\_\_ Phone: \_\_\_\_\_

- STRATFORD | 1,232 SQ FT **TWO BEDROOM APARTMENT** 
  - 13' x 6' Kitchen
  - Living/Dining 19' x 17' 10' x 15'
  - Bedroom
  - Bathroom
  - 14' x 17' Master Bedroom 9' x 6'6"
  - Master Closet
  - Master Bath

\*floor plans and dimensions may vary

7' x 6'

9' x 6'6"

- Walk-in closets
- Safety assist bars in shower/tub
- Heat lights in bathroom
- Fully equipped, all-electric kitchen
  - Stove
  - Microwave
  - Dishwasher
- Refrigerator/Freezer