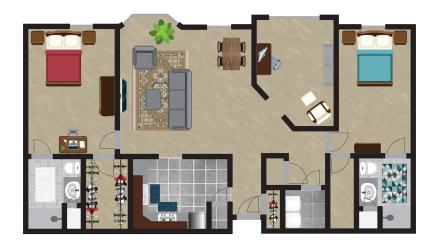

## WINDSOR | 1,516 SQ FT TWO BEDROOM + DEN APARTMENT

Living/Dining 18'9" x 18'3"
Den 10'9" x 14'
Bedroom 10'3" x 16'9"
Bedroom 12' x 17'

\*floor plans and dimensions may vary