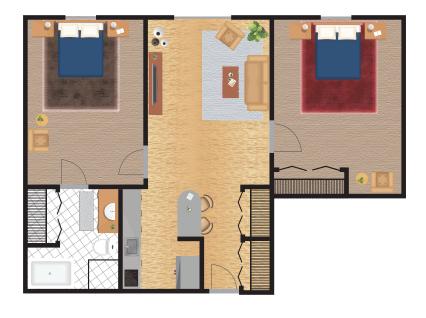

## **DOVER** | 760-1000 SQ FT ONE-TWO BEDROOM APARTMENT

Living 14'5" x 11'9"
Bedroom 15'3" x 11'5"
Bedroom/Den 14'6" x 9'7"
\*floor plans and dimensions may vary

Walk-in closets

Stove

Microwave

Dishwasher

Safety assist bars in shower