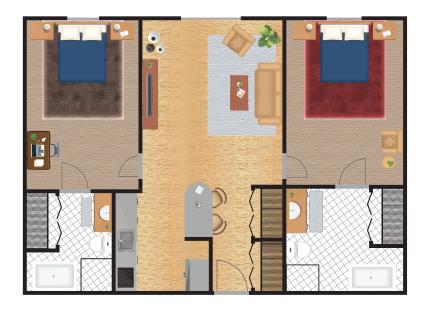

## FAIRFAX | 890 SQ FT ONE BEDROOM APARTMENT

• Living 14'5" x 12'1"

Bedroom

\*floor plans and dimensions may vary

14'6" x 9'7"