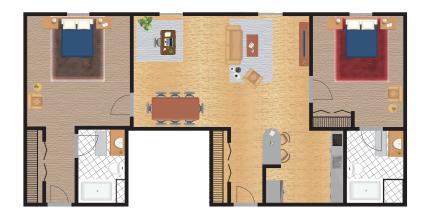

## CHESTERFIELD | 1,000 SQ FT TWO BEDROOM APARTMENT

Living 12'6" x 22'7"
Bedroom 10'7" x 13'6"
Bedroom 10'7" x 13'6"
\*floor plans and dimensions may vary